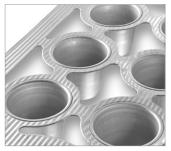

# **Pan Features**

Enhance the strength of your pan with structural ribs, large-radius corners, and more, or simply add perforations.