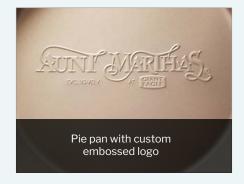

### **Custom Embossed Pans**

You don't have to order thousands of pans to take advantage of our custom embossing services. We can emboss your pans with phrases in various languages or logos, including the NSF logo for NSF-certified custom pan designs. Contact us to request pans stamped with your custom design.